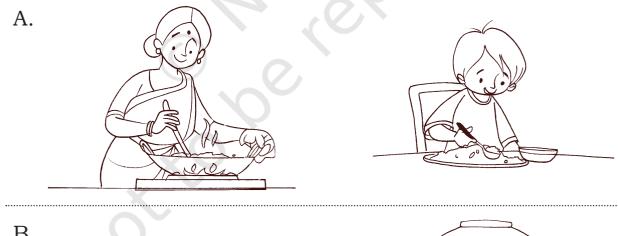

Hello friends, I am Pihu. I am 6 years old. Today, I will share my daily routine, what I do from morning to night.

Look, the sun is rising in the sky. It is morning.

I get up from bed in the morning and have a glass of warm water.

My day starts with yoga or exercise.

Then, I brush my teeth and take a bath.

I eat breakfast and get ready for school.

I study and play with my classmates in the school.

The sun is high in the sky. It is afternoon time. I wash my hands and have lunch with my friends.

I come back home from school and take rest for some time.

See, the sun is setting. It is evening time. I play with my friends and then I study.

Look there, the moon and the stars are visible in the sky. It is night time.

I eat dinner with my family.

I read a story book and go to sleep at night.

Reprint 2025-26

- A. What is your daily routine?
- B. When do you brush your teeth?
- C. When do you take a bath?

A. Tick 🕜 the activities that you do in the morning.