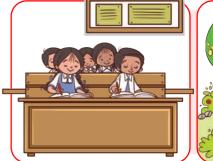

My day starts with yoga or exercise.

Then, I brush my teeth and take a bath.

I eat breakfast and get ready for school.

I study and play with my classmates in the school.

The sun is high in the sky. It is afternoon time. I wash my hands and have lunch with my friends.