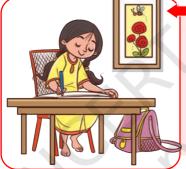

My day starts with yoga or exercise.

Then, I brush my teeth and take a bath.

I eat breakfast and get ready for school.

I study and play with my classmates in the school.

The sun is high in the sky. It is afternoon time. I wash my hands and have lunch with my friends.