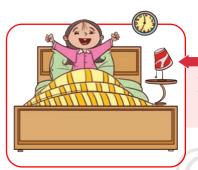

Hello friends, I am Pihu. I am 6 years old. Today, I will share my daily routine, what I do from morning to night.

Look, the sun is rising in the sky. It is morning.

I get up from bed in the morning and have a glass of warm water.