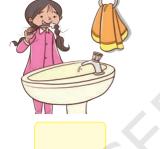

My day starts with yoga or exercise.

Then, I brush my teeth and take a bath.

I eat breakfast and get ready for school.

I study and play with my classmates in the school.

The sun is high in the sky. It is afternoon time. I wash my hands and have lunch with my friends.