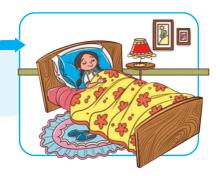

I eat dinner with my family.

I read a story book and go to sleep at night.

Reprint 2025-26

- A. What is your daily routine?
- B. When do you brush your teeth?
- C. When do you take a bath?

A. Tick 🕜 the activities that you do in the morning.