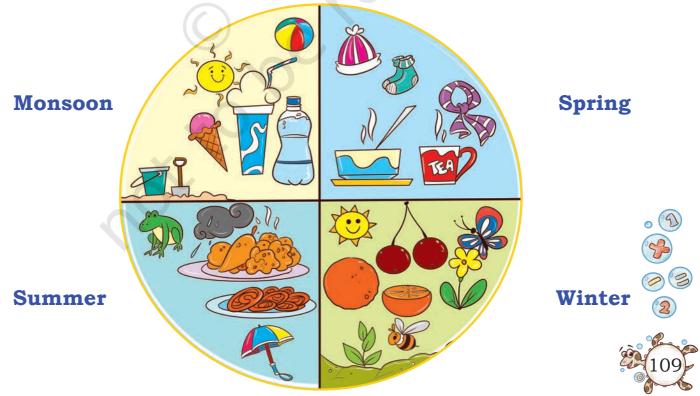

## Seasons

Summer

Monsoon

Spring

Look at the above pictures and discuss the differences among summer, winter, spring and monsoon seasons.

## Match the objects with the season.

Reprint 2025-26

- A. What do you like to eat in the summer season?
- B. What do you like to wear in the winter season?