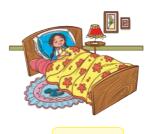

Hello friends, I am Pihu. I am 6 years old. Today, I will share my daily routine, what I do from morning to night.

Look, the sun is rising in the sky. It is morning.

I get up from bed in the morning and have a glass of warm water.

I eat dinner with my family.

I read a story book and go to sleep at night.

Reprint 2025-26

- A. What is your daily routine?
- B. When do you brush your teeth?
- C. When do you take a bath?

A. Tick 🕜 the activities that you do in the morning.