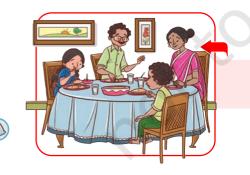

I eat dinner with my family.

I read a story book and go to sleep at night.

Reprint 2025-26

- A. What is your daily routine?
- B. When do you brush your teeth?
- C. When do you take a bath?

A. Tick 🕜 the activities that you do in the morning.