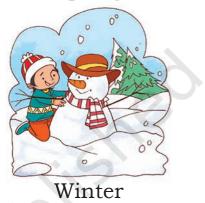

## Seasons

Summer

Monsoon

Spring

Look at the above pictures and discuss the differences among summer, winter, spring and monsoon seasons.