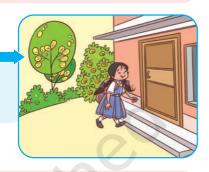

I come back home from school and take rest for some time.

See, the sun is setting. It is evening time. I play with my friends and then I study.

Look there, the moon and the stars are visible in the sky. It is night time.