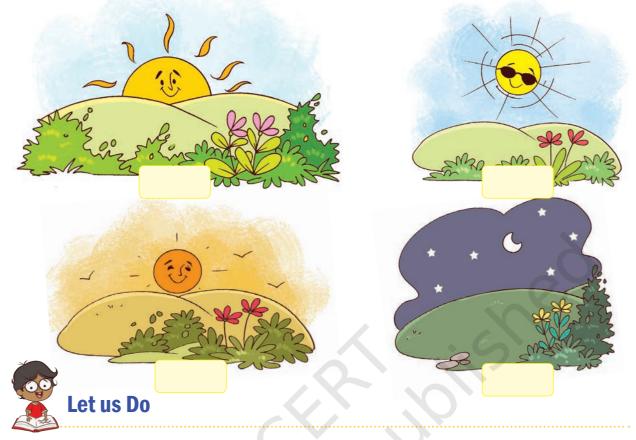

B. Tick v the activities or things that you do or see during the day.

C. Tick v the activities that you do at night.

Guess the time of the day by looking at the picture. Discuss with your friends what you do during that time.