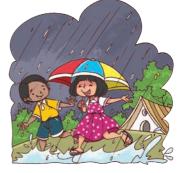

## Seasons

Summer

Monsoon

Spring

Look at the above pictures and discuss the differences among summer, winter, spring and monsoon seasons.