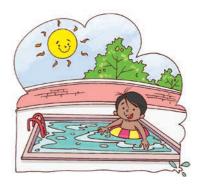

## Seasons

Summer

Monsoon

Spring

Look at the above pictures and discuss the differences among summer, winter, spring and monsoon seasons.