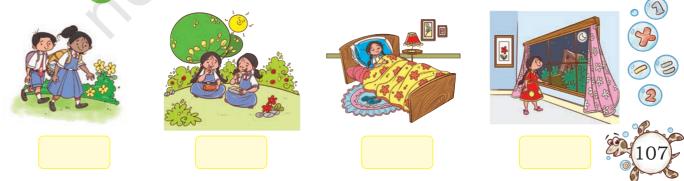

B. Tick v the activities or things that you do or see during the day.

C. Tick v the activities that you do at night.

Guess the time of the day by looking at the picture. Discuss with your friends what you do during that time.

## Colour the activity that usually takes longer time.