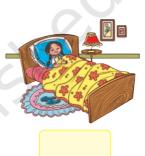

I eat dinner with my family.

I read a story book and go to sleep at night.

Reprint 2025-26

- A. What is your daily routine?
- B. When do you brush your teeth?
- C. When do you take a bath?

A. Tick 🕜 the activities that you do in the morning.