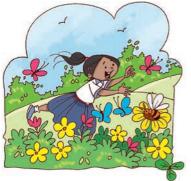

## Seasons

Summer

Monsoon

Spring

Look at the above pictures and discuss the differences among summer, winter, spring and monsoon seasons.