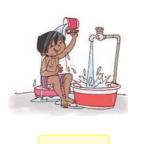

Hello friends, I am Pihu. I am 6 years old. Today, I will share my daily routine, what I do from morning to night.

Look, the sun is rising in the sky. It is morning.

I get up from bed in the morning and have a glass of warm water.

My day starts with yoga or exercise.

Then, I brush my teeth and take a bath.

I eat breakfast and get ready for school.

I study and play with my classmates in the school.

The sun is high in the sky. It is afternoon time. I wash my hands and have lunch with my friends.