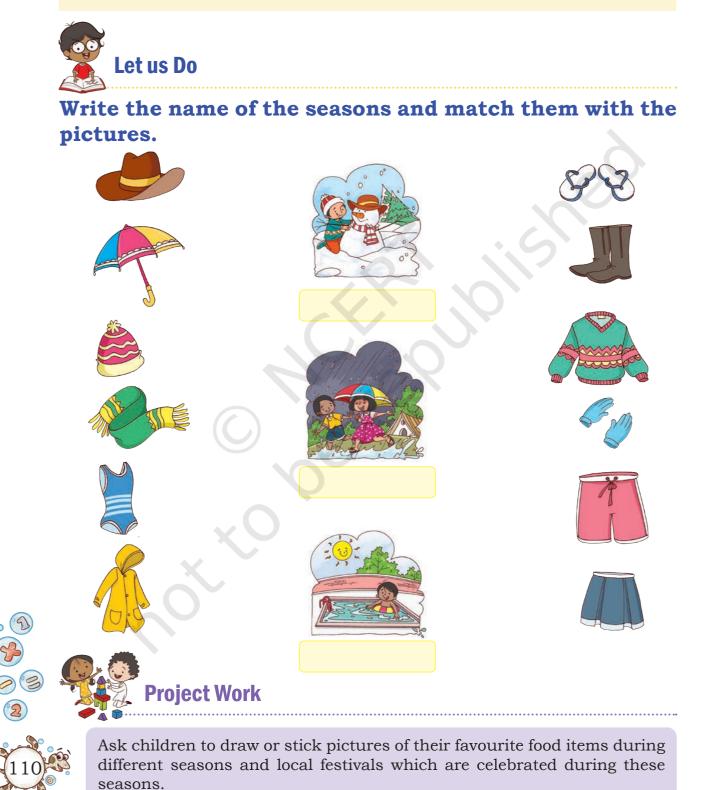

## Match the objects with the season.

Reprint 2025-26

- A. What do you like to eat in the summer season?
- B. What do you like to wear in the winter season?