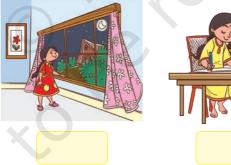

My day starts with yoga or exercise.

Then, I brush my teeth and take a bath.

I eat breakfast and get ready for school.

I study and play with my classmates in the school.

The sun is high in the sky. It is afternoon time. I wash my hands and have lunch with my friends.

I come back home from school and take rest for some time.

See, the sun is setting. It is evening time. I play with my friends and then I study.

Look there, the moon and the stars are visible in the sky. It is night time.