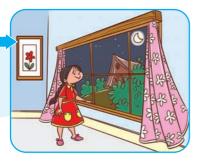

I come back home from school and take rest for some time.

See, the sun is setting. It is evening time. I play with my friends and then I study.

Look there, the moon and the stars are visible in the sky. It is night time.